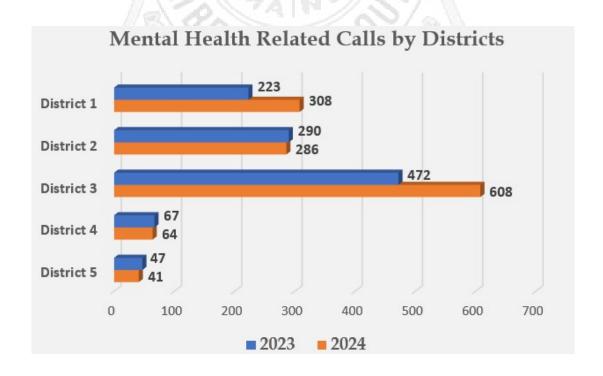

### Points of Interest -

➤ In 2023, the district with the most mental health related calls was District 3. The month with the most calls was December.

### **Year 2023**

|           | District 1 | District 2 | District 3 | District 4 | District 5 | Total |
|-----------|------------|------------|------------|------------|------------|-------|
| January   | 8          | 19         | 36         | 9          | 1          | 73    |
| February  | 19         | 16         | 36         | 4          | 2          | 77    |
| March     | 17         | 17         | 43         | 2          | 5          | 84    |
| April     | 12         | 26         | 29         | 4          | 5          | 76    |
| May       | 18         | 22         | 30         | 1          | 5          | 76    |
| June      | 19         | 24         | 31         | 7          | 5          | 86    |
| July      | 22         | 28         | 25         | 5          | 4          | 84    |
| August    | 24         | 27         | 35         | 3          | 4          | 93    |
| September | 19         | 25         | 49         | 6          | 2          | 101   |
| October   | 23         | 27         | 40         | 9          | 5          | 104   |
| November  | 22         | 24         | 55         | 6          | 4          | 111   |
| December  | 20         | 35         | 63         | 11         | 5          | 134   |
|           | 223        | 290        | 472        | 67         | 47         | 1099  |

➤ In 2024, the district with the most mental health related calls was District 3. The month with the most calls was October.

**Year 2024** 

|           | District 1 | District 2 | District 3 | District 4 | District 5 | <u>Total</u> |
|-----------|------------|------------|------------|------------|------------|--------------|
| January   | 23         | 23         | 64         | 3          | 3          | 116          |
| February  | 10         | 19         | 28         | 2          | 1          | 60           |
| March     | 32         | 24         | 39         | 5          | 3          | 103          |
| April     | 29         | 16         | 42         | 4          | 5          | 96           |
| May       | 22         | 23         | 56         | 3          | 2          | 106          |
| June      | 19         | 19         | 59         | 10         | 4          | 111          |
| July      | 23         | 26         | 44         | 8          | 3          | 104          |
| August    | 39         | 30         | 58         | 7          | 4          | 138          |
| September | 27         | 27         | 79         | 4          | 6          | 143          |
| October   | 31         | 35         | 68         | 9          | 5          | 148          |
| November  | 30         | 22         | 38         | 6          | 3          | 99           |
| December  | 23         | 22         | 33         | 3          | 2          | 83           |
|           | 308        | 286        | 608        | 64         | 41         | 1307         |