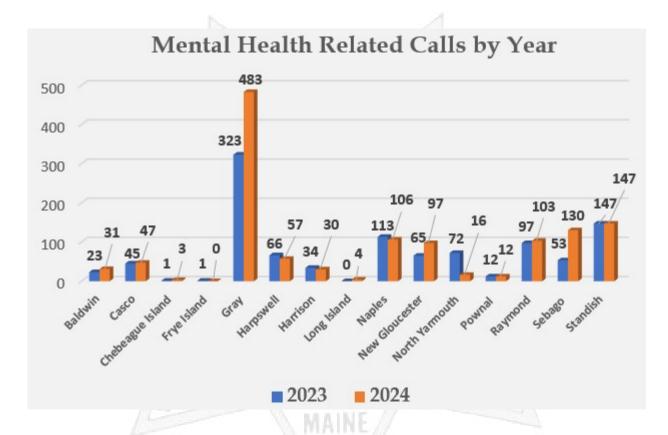

#### Points of Interest -

- In 2023, we responded to  $\underline{1099}$  mental health related calls. In 2024, we responded  $\underline{1307}$  calls. Included in the totals are  $\underline{88}$  calls for District 5 ( $\underline{47}$  in 2023 and  $\underline{41}$  in 2024). Calls increased in 2024 by 18.9%.
- ➤ Of note, suicides increased in 2024 by 60%. Five (5) suicides were reported in 2023 and eight (8) were reported in 2024. The method of the suicides was by gunshot (7), hanging (4), drowning (1) and by vehicle (1).

➤ The towns with the most mental health related calls in both time periods were Gray and Standish.

In Gray in 2023, there were  $\underline{323}$  calls and in 2024 there were  $\underline{483}$  calls. The calls increased in 2024 by 49.5%. A total of nineteen (19) group homes were noted in the incidents in both periods.

In Standish in 2023, we responded to  $\underline{147}$  mental health related calls. In 2024, we also responded to  $\underline{147}$  calls. A total of three (3) group homes were noted in the incidents in both periods.