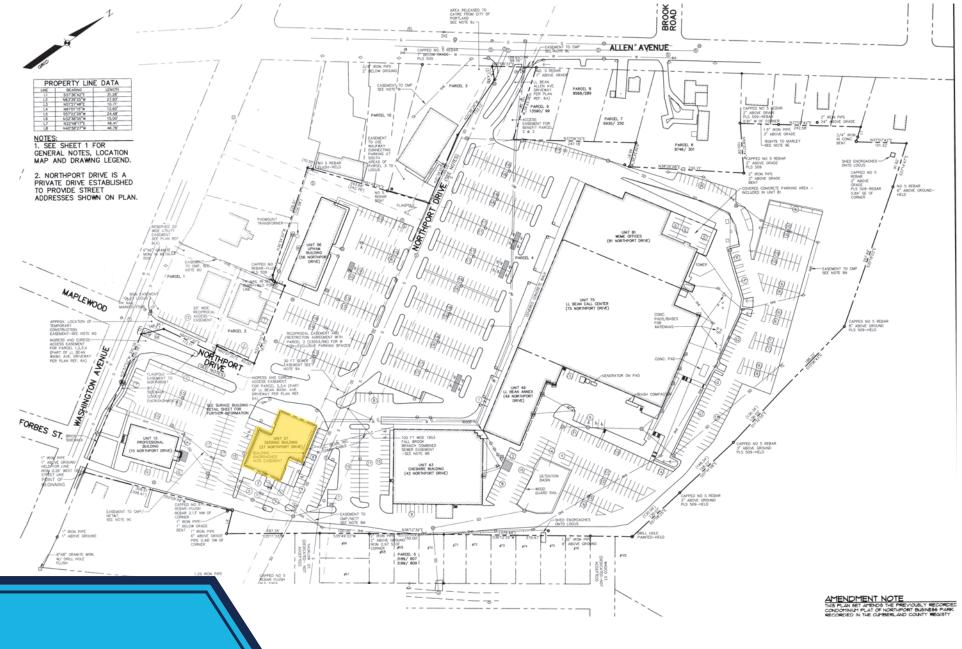

|
| YEAR BUILT           | 1986, 2011 renovation                                                                  |
| CONSTRUCTION         | Glass & Brick Masonry                                                                  |
| HEAT                 | Rooftop gas-fired units                                                                |
| UTILITIES            | Natural gas, public water/sewer                                                        |
| PARKING              | In-Common with business park buildings<br>Ratio: 5/1,000 SF                            |
| REAL ESTATE TAXES    | \$78,792.37                                                                            |



#### PHOTOS























#### AERIAL VIEW

COLUT D

JE J

101 101

-

A

2

9

1. 1.

15GA









SITE SURVEY



## DRIVI 04101 **ORTHPORT** TLAND, ME ZY

# BOULOS COMPANY

One Portland Square, Suite 400 Portland, ME 04101 207.772.1333 | boulos.com



NATE STEVENS Partner, Designated Broker +1 207.553.1702 D +1 207.272.2385 C nstevens@boulos.com



SAMANTHA MARINKO Associate +1 207.553.1723 D +1 908.433.5049 C smarinko@boulos.com

©2023 The Boulos Company, Inc. All rights reserved. This information has been obtained from sources believed reliable, but has not been verified for accuracy or completeness. You should conduct a careful, independent investigation of the property and verify all information. Any reliance on this information is solely at your own risk. The Boulos Company and The Boulos Company logo are service marks of The Boulos Company, Inc. All other marks displayed on thi