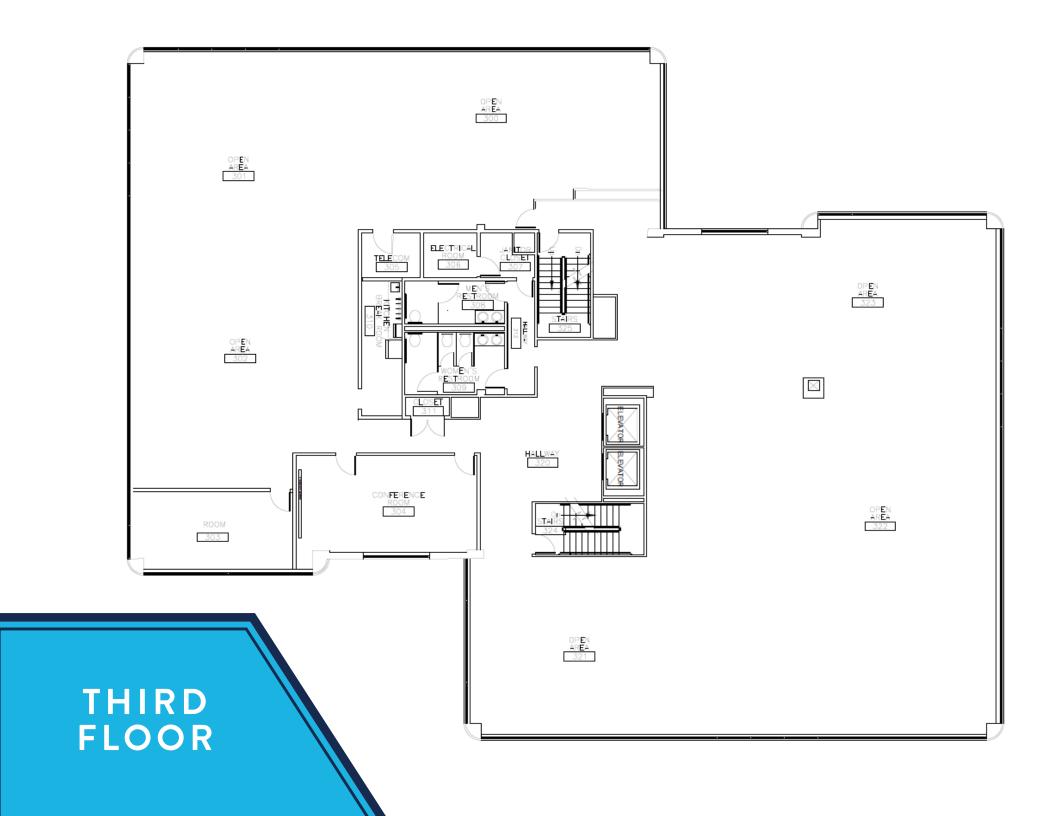

#### PROPERTY **HIGHLIGHTS**

| OWNER                | Martin's Point Health Care Inc.                                                        |
|----------------------|----------------------------------------------------------------------------------------|
| REGISTRY OF DEEDS    | 28107/319                                                                              |
| ASSESSOR'S REFERENCE | Map 401 Block A, Lot 005                                                               |
| NO. OF BUILDINGS     | One (1), three (3) stories                                                             |
| BUILDING SIZE        | 1st Floor: 10,000± SF   2nd Floor: 11,266± SF   3rd Floor: $11,266\pm$ SF   32,532± SF |
| ZONING               | B2 - Community Business                                                                |
| YEAR BUILT           | 1986, 2011 renovation                                                                  |
| CONSTRUCTION         | Glass & Brick Masonry                                                                  |
| HEAT                 | Rooftop gas-fired units                                                                |
| UTILITIES            | Natural gas, public water/sewer                                                        |
| PARKING              | In-Common with business park buildings<br>Ratio: 5/1,000 SF                            |
| REAL ESTATE TAXES    | \$78,792.37                                                                            |