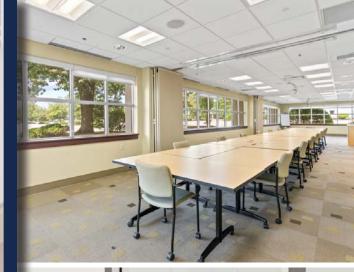

### FOR SALE

#### **PROFESSIONAL OFFICE BUILDING** 27 NORTHPORT DRIVE, PORTLAND, ME 04101



#### **PROPERTY HIGHLIGHTS**

- 32,532± SF, three-story freestanding professional office building being sold vacant.
- Part of Northport Business Park Condominium.
- Two, three-stop elevators (fully replaced in 2023).
- Fully furnished office, furniture may be included in the sale or removed prior to closing.
- Parking in-common with other business park buildings at roughly a 5/1,000 SF ratio.
- Sale Price: \$4,995,000 (\$153/SF)







#### PROPERTY **HIGHLIGHTS**

| OWNER                | Martin's Point Health Care Inc.                                                        |
|----------------------|----------------------------------------------------------------------------------------|
| REGISTRY OF DEEDS    | 28107/319                                                                              |
| ASSESSOR'S REFERENCE | Map 401 Block A, Lot 005                                                               |
| NO. OF BUILDINGS     | One (1), three (3) stories                                                             |
| BUILDING SIZE        | 1st Floor: 10,000± SF   2nd Floor: 11,266± SF   3rd Floor: $11,266\pm$ SF   32,532± SF |
| ZONING               | B2 - Community Business