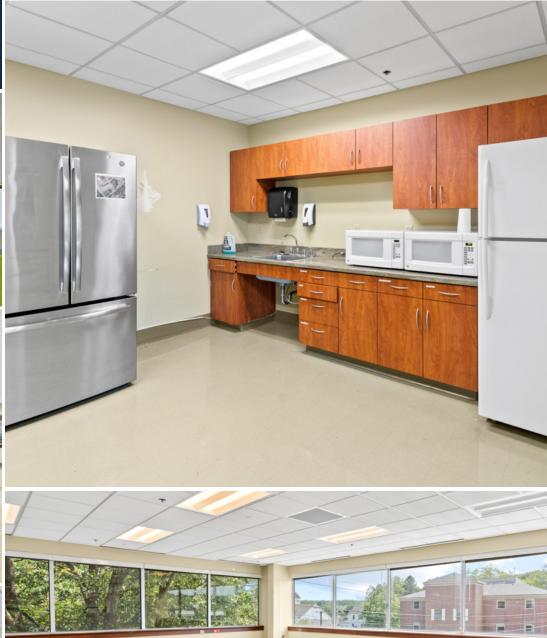

| B2 - Community Business                                                                |
| YEAR BUILT           | 1986, 2011 renovation                                                                  |
| CONSTRUCTION         | Glass & Brick Masonry                                                                  |
| HEAT                 | Rooftop gas-fired units                                                                |
| UTILITIES            | Natural gas, public water/sewer                                                        |
| PARKING              | In-Common with business park buildings<br>Ratio: 5/1,000 SF                            |
| REAL ESTATE TAXES    | \$78,792.37                                                                            |



#### PHOTOS























#### AERIAL VIEW

COLUT D

JE J

101 101

-

A

2

9

1. 1.

15GA









SITE SURVEY



## DRIVI 04101 **ORTHPORT** TLAND, ME ZY

# BOULOS COMPANY

One Portland Square, Suite 400 Portland, ME 04101 207.772.1333 | boulos.com



NATE STEVENS Partner, Designated Broker +1 207.553.1702 D +1 207.272.2385 C nstevens@boulos.com



SAMANTHA MARINKO Associate +1 207.553.1723 D +1 908.433.5049 C smarinko@boulos.com

©2023 The Boulos Company, Inc. All rights reserved. This information has been obtained from sources believed reliable, but has not been verified for accuracy or completeness. You should conduct a careful, independent investigation of the property and verify all information. Any reliance on this information is solely at your own risk. The Boulos Company and The Boulos Comp