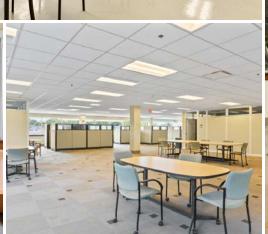

| B2 - Community Business                                                                |
| YEAR BUILT           | 1986, 2011 renovation                                                                  |
| CONSTRUCTION         | Glass & Brick Masonry                                                                  |
| HEAT                 | Rooftop gas-fired units                                                                |
| UTILITIES            | Natural gas, public water/sewer                                                        |
| PARKING              | In-Common with business park buildings<br>Ratio: 5/1,000 SF                            |
| REAL ESTATE TAXES    | \$78,792.37                                                                            |



#### PHOTOS























#### AERIAL VIEW

COLUT D

JE J

101 101

-

A

2

9

1. 1.

15GA









SITE SURVEY



## DRIVI 04101 **ORTHPORT** TLAND, ME ZY

# BOULOS COMPANY

One Portland Square, Suite 400 Portland, ME 04101 207.772.1333 | boulos.com



NATE STEVENS Partner, Designated Broker +1 207.553.1702 D +1 207.272.2385 C nstevens@boulos.com



SAMANTHA MARINKO Associate +1 207.553.1723 D +1 908.433.5049 C smarinko@boulos.com

©2023 The Boulos Company, Inc. All rights reserved. This information has been obtained from sources believed reliable, but has not been verified for accuracy or completeness. You should conduct a careful, independent investigation of the property and verify all information. Any reliance on this information is solely at your own risk. The Boulos Company and The Boulos Co