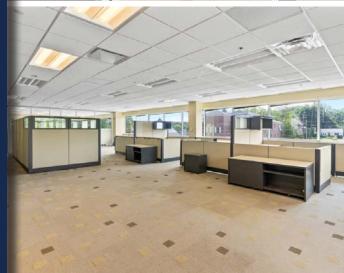

### FOR SALE

#### **PROFESSIONAL OFFICE BUILDING** 27 NORTHPORT DRIVE, PORTLAND, ME 04101



#### **PROPERTY HIGHLIGHTS**

- 32,532± SF, three-story freestanding professional office building being sold vacant.
- Part of Northport Business Park Condominium.
- Two, three-stop elevators (fully replaced in 2023).
- Fully furnished office, furniture may be included in the sale or removed prior to closing.
- Parking in-common with other business park buildings at roughly a 5/1,000 SF ratio.
- Sale Price: \$4,995,000 (\$153/SF)







#### PROPERTY **HIGHLIGHTS**

| OWNER                | Martin's Point Health Care Inc.                                                        |
|----------------------|----------------------------------------------------------------------------------------|
| REGISTRY OF DEEDS    | 28107/319                                                                              |
| ASSESSOR'S REFERENCE | Map 401 Block A, Lot 005                                                               |
| NO. OF BUILDINGS     | One (1), three (3) stories                                                             |
| BUILDING SIZE        | 1st Floor: 10,000± SF   2nd Floor: 11,266± SF   3rd Floor: $11,266\pm$ SF   32,532± SF |
| ZONING               | B2 - Community Business