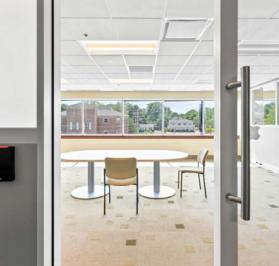

### FOR SALE

#### **PROFESSIONAL OFFICE BUILDING** 27 NORTHPORT DRIVE, PORTLAND, ME 04101



#### **PROPERTY HIGHLIGHTS**

- 32,532± SF, three-story freestanding professional office building being sold vacant.
- Part of Northport Business Park Condominium.
- Two, three-stop elevators (fully replaced in 2023).
- Fully furnished office, furniture may be included in the sale or removed prior to closing.
- Parking in-common with other business park buildings at roughly a 5/1,000 SF ratio.
- Sale Price: \$4,995,000 (\$153/SF)







#### PROPERTY **HIGHLIGHTS**

| OWNER                | Martin's Point Health Care Inc.                                                        |
|----------------------|----------------------------------------------------------------------------------------|
| REGISTRY OF DEEDS    | 28107/319                                                                              |
| ASSESSOR'S REFERENCE | Map 401 Block A, Lot 005                                                               |
| NO. OF BUILDINGS     | One (1), three (3) stories                                                             |
| BUILDING SIZE        | 1st Floor: 10,000± SF   2nd Floor: 11,266± SF   3rd Floor: $11,266\pm$ SF   32,532± SF |
| ZONING               | B2 - Community Business