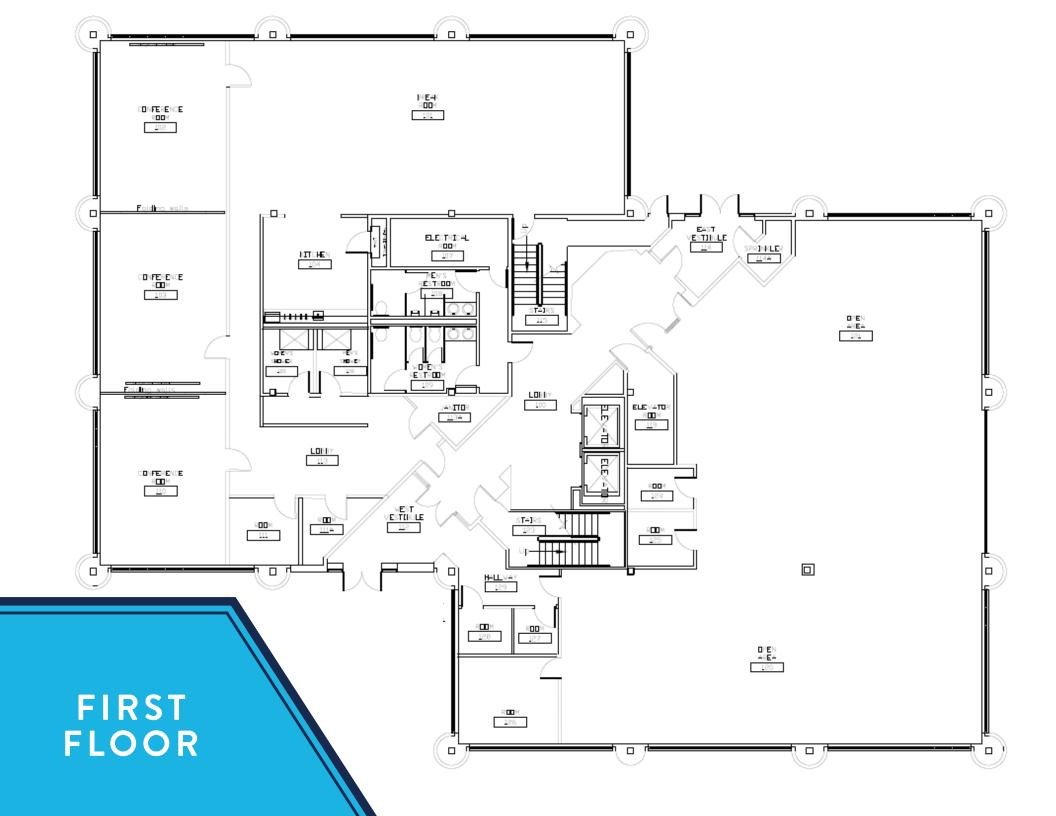

#### PROPERTY **HIGHLIGHTS**

| OWNER                | Martin's Point Health Care Inc.                                                        |
|----------------------|----------------------------------------------------------------------------------------|
| REGISTRY OF DEEDS    | 28107/319                                                                              |
| ASSESSOR'S REFERENCE | Map 401 Block A, Lot 005                                                               |
| NO. OF BUILDINGS     | One (1), three (3) stories                                                             |
| BUILDING SIZE        | 1st Floor: 10,000± SF   2nd Floor: 11,266± SF   3rd Floor: $11,266\pm$ SF   32,532± SF |
| ZONING               | B2 - Community Business                                                                |
| YEAR BUILT           | 1986, 2011 renovation                                                                  |
| CONSTRUCTION         | Glass & Brick Masonry                                                                  |
| HEAT                 | Rooftop gas-fired units                                                                |
| UTILITIES            | Natural gas, public water/sewer                                                        |
| PARKING              | In-Common with business park buildings<br>Ratio: 5/1,000 SF                            |
| REAL ESTATE TAXES    | \$78,792.37                                                                            |