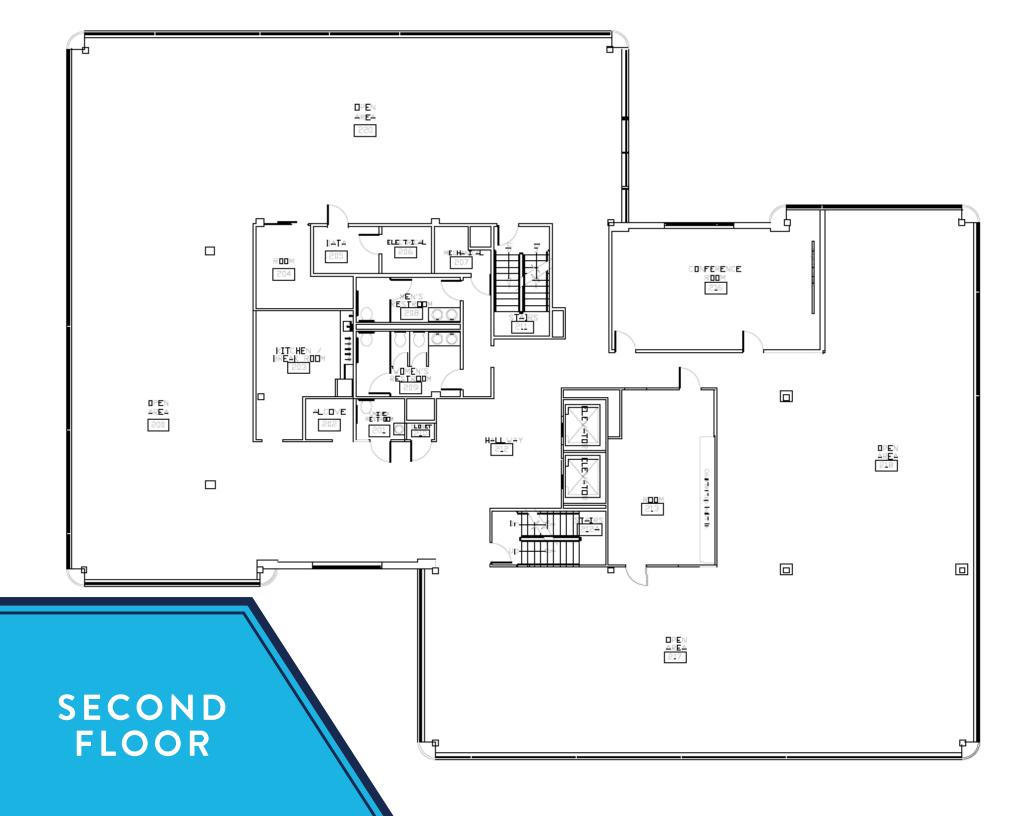

#### PROPERTY **HIGHLIGHTS**

| OWNER                | Martin's Point Health Care Inc.                                                        |
|----------------------|----------------------------------------------------------------------------------------|
| REGISTRY OF DEEDS    | 28107/319                                                                              |
| ASSESSOR'S REFERENCE | Map 401 Block A, Lot 005                                                               |
| NO. OF BUILDINGS     | One (1), three (3) stories                                                             |
| BUILDING SIZE        | 1st Floor: 10,000± SF   2nd Floor: 11,266± SF   3rd Floor: $11,266\pm$ SF   32,532± SF |
| ZONING               | B2 - Community Business                                                                |
| YEAR BUILT           | 1986, 2011 renovation                                                                  |
| CONSTRUCTION         | Glass & Brick Masonry                                                                  |
| HEAT                 | Rooftop gas-fired units                                                                |
| UTILITIES            | Natural gas, public water/sewer                                                        |
| PARKING              | In-Common with business park buildings<br>Ratio: 5/1,000 SF                            |
| REAL ESTATE TAXES    | \$78,792.37                                                                            |